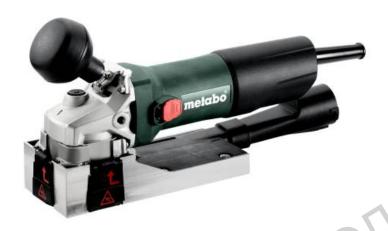

## LF 850 S (601049500) Paint remover (220-240 V / 50 - 60 Hz); metaBOX 145

Order no. 601049500 EAN 4061792258020

| Technical data               |                                       |
|------------------------------|---------------------------------------|
| Characteristics              | · · · · · · · · · · · · · · · · · · · |
| Torque                       | 2 Nm / 18 in-lbs                      |
| Cutting edge cycle           | 80 mm / 3 1/8 "                       |
| Maximum notch depth          | unlimited                             |
| Lateral milling height       | 28 mm / 1 1/8 "                       |
| Axial routing depth          | 0 - 0.3 mm // 0 - 0.012 "             |
| Radial routing depth         | 0.15 mm / 0.006 "                     |
| Rated input power            | 850 W                                 |
| Output power                 | 470 W                                 |
| No-load speed                | 11500 rpm                             |
| Speed at rated load          | 7500 rpm                              |
| Weight (without power cable) | 2.5 kg / 5.5 lbs                      |
| Cable length                 | 4 m / 13.12 ft                        |
| Vibration                    |                                       |
| Planing soft wood            | 4.4 m/s <sup>2</sup>                  |
| Uncertainty of measurement K | 1.5 m/s <sup>2</sup>                  |
| Noise emission               |                                       |
| Sound pressure level         | 95 dB(A)                              |
| Sound power level (LwA)      | 105 dB(A)                             |
| Uncertainty of measurement K | 5 dB(A)                               |